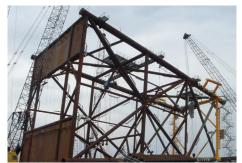

## EPC 60

Location: Cantarell (Gulf Of Mexico)
Construction Site: Tampico Yard - Mexico
Completion Date: December 2005

Contract Type: Lump Sum Total Weight: 6,850 tons

Project Description: The project consists in the refurbishment of a Service Well Head Platform. The second phase consists on the construction of a new Production Platform.