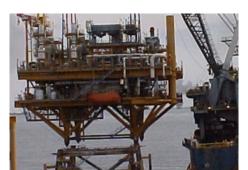

## EPC 60

Location: Cantarell (Gulf Of Mexico)
Construction Site: Tampico Yard - Mexico
Completion Date: December 2005

Contract Type: Lump Sum Total Weight: 6,850 tons

Project Description: The project consists in the refurbishment of a Service Well Head Platform. The second phase consists on the construction of a new Production Platform.