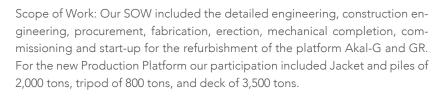

## EPC 60

Location: Cantarell (Gulf Of Mexico)
Construction Site: Tampico Yard - Mexico
Completion Date: December 2005

Contract Type: Lump Sum Total Weight: 6,850 tons

Project Description: The project consists in the refurbishment of a Service Well Head Platform. The second phase consists on the construction of a new Production Platform.

Project Specifics: The modernization works included the addition of new structural facilities, control systems and Fire & Gas systems, Emergency Shut down, Power Generation and Distribution, Gas Compression, Plant and Instrument Air Systems, Lighting and Small Powers, Life Safety Systems, Gas Combustible, ad HVAC.