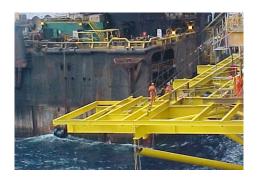

## EPC 60

Location: Cantarell (Gulf Of Mexico)
Construction Site: Tampico Yard - Mexico
Completion Date: December 2005

Contract Type: Lump Sum Total Weight: 6,850 tons

Project Description: The project consists in the refurbishment of a Service Well Head Platform. The second phase consists on the construction of a new Production Platform.