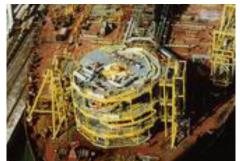

## **CAIRU**

Client: bluewater

Location: FPSO "Cairu" Brazil. Marlim Dield Construction Site: Cadiz Yard - Spain Completion Date: January 1997 Contract Type: Lump Sum Total Weight: 1,000 tons

Project Description: The Cairu FPSO is one of the five FPSOs' to be installed at the Campos Basin, Offshore Brazil. It is designed to operate in the Marlim Field for twenty years without docking and handling more than 150 000 bopd during its operational life.

Scope of Work: Our SOW included the construction engineering, fabrication, load out & sea fastening on the transporting barge of a Turret Mooring system with final dimensions of  $\emptyset 7x \ \emptyset 16x \ 42m$  and a gross load out tonnage of 911 tons.