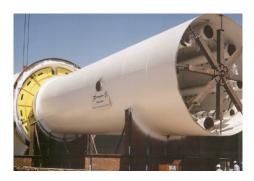

Scope of Work: Our SOW included the construction engineering, fabrication, load out & sea fastening on the transporting barge of a Turret Mooring system with final dimensions of  $\emptyset 7x \ \emptyset 16x \ 42m$  and a gross load out tonnage of 911 tons.